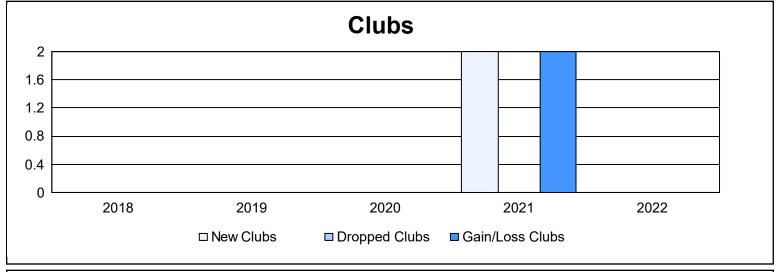

District 110AZ As of June 2022 Cumulative

| Year      | New<br>Clubs | Dropped<br>Clubs | Gain/<br>Loss<br>Clubs | New<br>Members | Charter<br>Members | Reinstate<br>Members | Transfer<br>Members | Total<br>Member<br>Added | Total<br>Members<br>Dropped | Gain/<br>Loss<br>Members |
|-----------|--------------|------------------|------------------------|----------------|--------------------|----------------------|---------------------|--------------------------|-----------------------------|--------------------------|
| 2017-2018 | 0            | 0                | 0                      | 99             | 0                  | 9                    | 4                   | 112                      | 131                         | -19                      |
| 2018-2019 | 0            | 0                | 0                      | 109            | 0                  | 6                    | 8                   | 123                      | 161                         | -38                      |
| 2019-2020 | 0            | 0                | 0                      | 131            | 0                  | 1                    | 3                   | 135                      | 123                         | 12                       |
| 2020-2021 | 2            | 0                | 2                      | 38             | 52                 | 14                   | 7                   | 111                      | 116                         | -5                       |
| 2021-2022 | 0            | 0                | 0                      | 68             | 3                  | 4                    | 2                   | 77                       | 167                         | -90                      |
| Average   | 0            | 0                | 0                      | 89             | 11                 | 7                    | 5                   | 112                      | 140                         | -28                      |