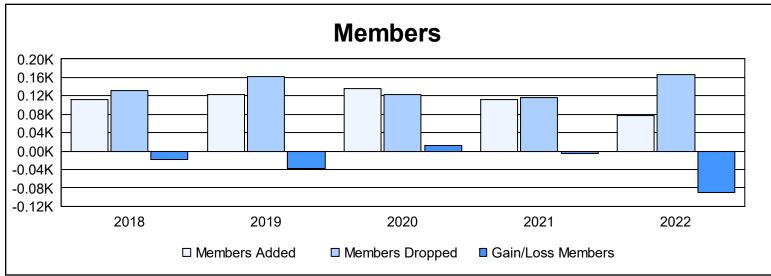

District 110AZ As of June 2022 Cumulative

| Year      | New<br>Clubs | Dropped<br>Clubs | Gain/<br>Loss<br>Clubs | New<br>Members | Charter<br>Members | Reinstate<br>Members | Transfer<br>Members | Total<br>Member<br>Added | Total<br>Members<br>Dropped | Gain/<br>Loss<br>Members |
|-----------|--------------|------------------|------------------------|----------------|--------------------|----------------------|---------------------|--------------------------|-----------------------------|--------------------------|
| 2017-2018 | 0            | 0                | 0                      | 99             | 0                  | 9                    | 4                   | 112                      | 131                         | -19                      |
| 2018-2019 | 0            | 0                | 0                      | 109            | 0                  | 6                    | 8                   | 123                      | 161                         | -38                      |
| 2019-2020 | 0            | 0                | 0                      | 131            | 0                  | 1                    | 3                   | 135                      | 123                         | 12                       |
| 2020-2021 | 2            | 0                | 2                      | 38             | 52                 | 14                   | 7                   | 111                      | 116                         | -5                       |
| 2021-2022 | 0            | 0                | 0                      | 68             | 3                  | 4                    | 2                   | 77                       | 167                         | -90                      |
| Average   | 0            | 0                | 0                      | 89             | 11                 | 7                    | 5                   | 112                      | 140                         | -28                      |